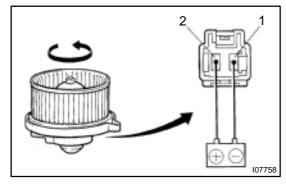

## 3. INSPECT FRONT BLOWER MOTOR OPERATION

Connect the positive (+) lead from the battery to terminal 2 and the negative (–) lead to terminal 1, then check that the motor operations smoothly.

If operation is not as specified, replace the blower motor.