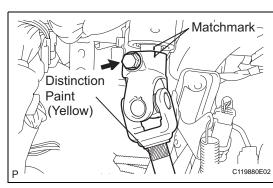

- 2. INSTALL STEERING INTERMEDIATE SHAFT ASSEMBLY
  - (a) Align the matchmarks on the main shaft and steering intermediate shaft.
  - (b) Install the steering intermediate shaft with the bolt. **NOTICE:**

Install the intermediate shaft with the distinction paint facing the steering column side.

- 3. CONNECT STEERING INTERMEDIATE SHAFT ASSEMBLY
  - (a) Align the matchmarks on the sliding yoke and intermediate shaft.
  - (b) Connect the intermediate shaft with the bolt. Torque: 28 N\*m (286 kgf\*cm, 21 ft.\*lbf)
- 4. INSTALL STEERING COLUMN HOLE COVER PLATE(a) Install the column hole cover plate with the clip.
- 5. INSTALL WINDSHIELD WIPER SWITCH ASSEMBLY (See page WW-24)
- 6. INSTALL HEADLIGHT DIMMER SWITCH ASSEMBLY (See page LI-25)
- 7. PLACE FRONT WHEELS FACING STRAIGHT AHEAD
- 8. INSTALL SPIRAL CABLE SUB-ASSEMBLY (See page RS-197)