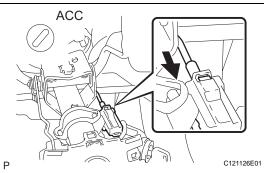

### **CONNECT FLOOR SHIFT PARKING LOCK CABLE** 9. **ASSEMBLY** (for Automatic Transaxle)

- (a) With the key in the ACC position, connect the floor shift parking lock cable.
- **10. CHECK KEY INTERLOCK OPERATION**