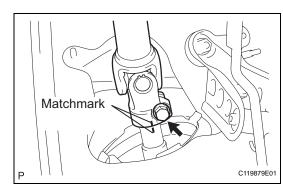

Install the intermediate shaft with the distinction paint facing the steering column side.

- 3. CONNECT STEERING INTERMEDIATE SHAFT ASSEMBLY
  - (a) Align the matchmarks on the sliding yoke and intermediate shaft.
  - (b) Connect the intermediate shaft with the bolt. Torque: 28 N\*m (286 kgf\*cm, 21 ft.\*lbf)
- 4. INSTALL STEERING COLUMN HOLE COVER PLATE(a) Install the column hole cover plate with the clip.
- 5. INSTALL WINDSHIELD WIPER SWITCH ASSEMBLY (See page WW-24)
- 6. INSTALL HEADLIGHT DIMMER SWITCH ASSEMBLY (See page LI-25)
- 7. PLACE FRONT WHEELS FACING STRAIGHT AHEAD
- 8. INSTALL SPIRAL CABLE SUB-ASSEMBLY (See page RS-197)