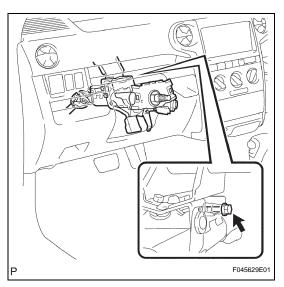

## 1. INSTALL STEERING COLUMN ASSEMBLY

- (a) Install the steering column from the front side, and install the steering column clamp to the instrumental reinforcement.
- (b) Install the steering column with the bolt.
  Torque: 21 N\*m (210 kgf\*cm, 15 ft.\*lbf)
- (c) Connect the connectors and wire harness clamps.

- 2. INSTALL STEERING INTERMEDIATE SHAFT ASSEMBLY
  - (a) Align the matchmarks on the main shaft and steering intermediate shaft.
  - (b) Install the steering intermediate shaft with the bolt. **NOTICE:**

## F045626E01