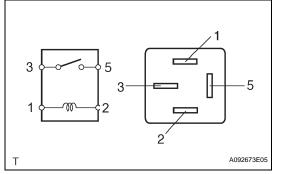

### 2. INSPECT PTC HEATER RELAY

(a) Measure the resistance of the relay. **Standard resistance** 

| Tester Connection | Specified Condition                                                     |
|-------------------|-------------------------------------------------------------------------|
| 3 - 5             | 10 k $\Omega$ or higher                                                 |
| 3 - 5             | Below 1 $\Omega$ (when battery voltage is applied to terminals 1 and 2) |