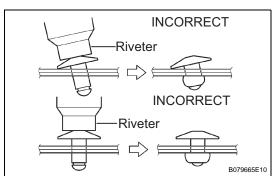

**INCORRECT** 

## NOTICE:

Do not pry the rivet with the riveter, as this will cause damage to the riveter and mandrel.

Riveter -

 Confirm that the rivets are seated properly against the speaker. Do not tilt the riveter when installing the rivet to the speaker. Do not leave any space between the rivet head and the speaker...