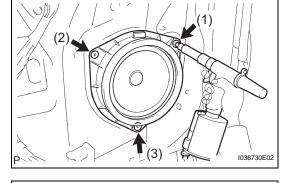

## **INSTALL FRONT NO. 1 SPEAKER ASSEMBLY LH**

(a) Using an air riveter or a hand riveter, install 3 new strike rivets to the speaker on the front door panel. HINT:

Install the new strike rivets in the order shown in the illustration.