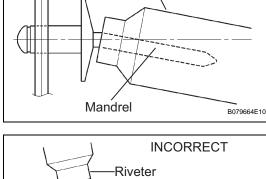

## NOTICE:

Do not pry the rivet with the riveter, as this will cause damage to the riveter and mandrel.

Riveter -

 Confirm that the rivets are seated properly against the speaker. Do not tilt the riveter when installing the rivet to the speaker. Do not leave any space between the rivet head and the speaker...