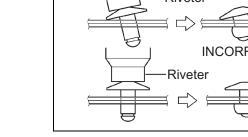

**INCORRECT** 

## NOTICE:

Do not pry the rivet with the riveter, as this will cause damage to the riveter and mandrel.

Riveter -

 Confirm that the rivets are seated properly against the speaker. Do not tilt the riveter when installing the rivet to the speaker. Do not leave any space between the rivet head and the speaker...