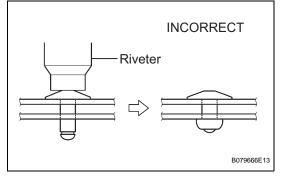

**INCORRECT** 

## NOTICE:

Do not pry the rivet with the riveter, as this will cause damage to the riveter and mandrel.

Riveter -

 Confirm that the rivets are seated properly against the speaker. Do not tilt the riveter when installing the rivet to the speaker. Do not leave any space between the rivet head and the speaker...