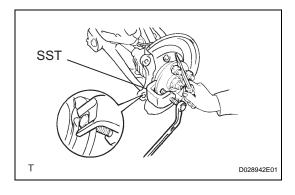

## REPLACEMENT

- 1. REMOVE FRONT WHEEL
- 2. DISCONNECT FRONT DISC BRAKE CYLINDER ASSEMBLY
  - (a) Disconnect the front disc brake cylinder assembly (see page BR-23).
- 3. REMOVE FRONT DISC
- 4. REMOVE FRONT AXLE HUB BOLT
  - (a) Using SST and a screwdriver or an equivalent to hold the axle hub, remove the hub bolt.SST 09628-10011