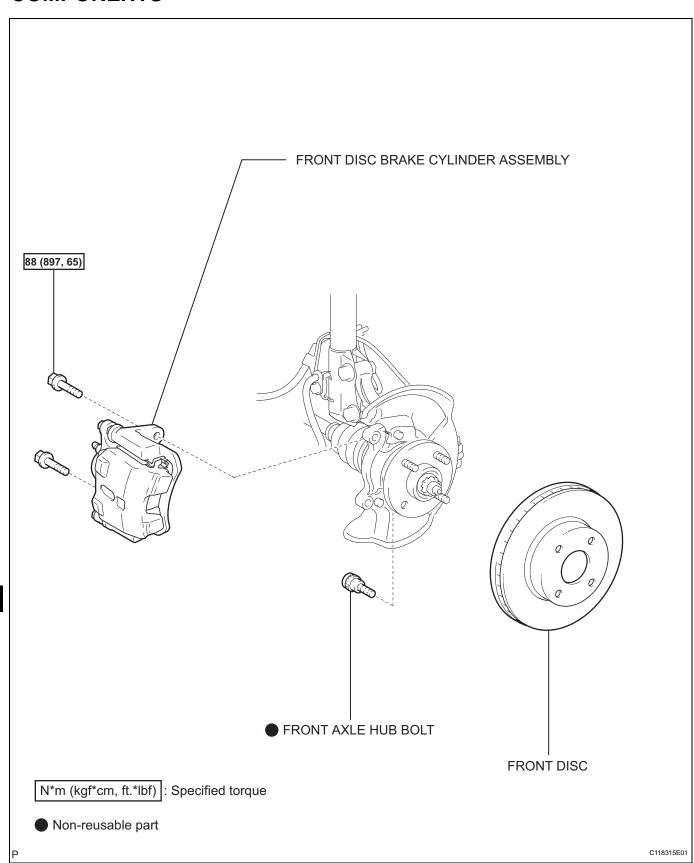

## **FRONT AXLE HUB BOLT**

## **COMPONENTS**





## REPLACEMENT

- 1. REMOVE FRONT WHEEL
- 2. DISCONNECT FRONT DISC BRAKE CYLINDER ASSEMBLY
  - (a) Disconnect the front disc brake cylinder assembly (see page BR-23).
- 3. REMOVE FRONT DISC
- 4. REMOVE FRONT AXLE HUB BOLT
  - (a) Using SST and a screwdriver or an equivalent to hold the axle hub, remove the hub bolt.SST 09628-10011





## 5. INSTALL FRONT AXLE HUB BOLT

- (a) Install the washer and nut to a new hub bolt as shown in the illustration.
- (b) Using a screwdriver or an equivalent to hold the axle hub, install the hub bolt by tightening the nut.
- 6. INSTALL FRONT DISC
- 7. CONNECT FRONT DISC BRAKE CYLINDER ASSEMBLY
  - (a) Connect the front disc brake cylinder assembly (see page BR-27).
- 8. INSTALL FRONT WHEEL

Torque: 103 N\*m (1,050 kgf\*cm, 76 ft.\*lbf)