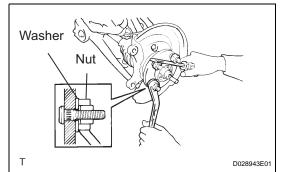

## 5. INSTALL FRONT AXLE HUB BOLT

- (a) Install the washer and nut to a new hub bolt as shown in the illustration.
- (b) Using a screwdriver or an equivalent to hold the axle hub, install the hub bolt by tightening the nut.
- 6. INSTALL FRONT DISC
- 7. CONNECT FRONT DISC BRAKE CYLINDER ASSEMBLY
  - (a) Connect the front disc brake cylinder assembly (see page BR-27).
- 8. INSTALL FRONT WHEEL