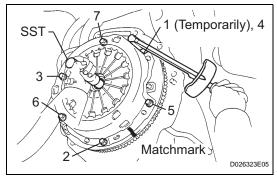

### 2. INSTALL CLUTCH COVER ASSEMBLY

- (a) Align the matchmark on the cover with that on the flywheel.
- (b) Following the procedures shown in the illustration, tighten the 6 bolts in order, and start with the bolt located near the knock pin on the top.

Torque: 19 N\*m (195 kgf\*cm, 14 ft.\*lbf) HINT:

- Following the order in the illustration, tighten the bolts one at a time evenly.
- Move SST up and down, right and left lightly after checking that the disc is in the center to tighten the bolts.