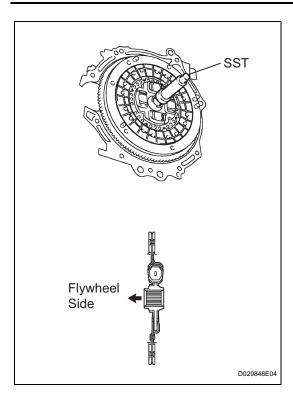

### 1. INSTALL CLUTCH DISC ASSEMBLY

(a) Insert SST in the disc, then insert them in the flywheel.

SST 09301-00210

NOTICE:

Take care not to insert the clutch disc in the wrong direction.