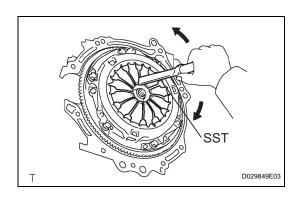

## 3. INSPECT AND ADJUST CLUTCH COVER ASSEMBLY

(a) Using a dial indicator with the roller instrument, measure the diaphragm spring tip alignment.

## Maximum misalignment:

0.5 mm (0.020 in.)

If the alignment is greater than the maximum, use SST to adjust the diaphragm spring tip alignment. **SST** 09333-00013