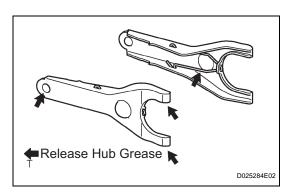

### 7. INSTALL CLUTCH RELEASE FORK SUB-ASSEMBLY

(a) Apply release hub grease to the contact surfaces of the release fork and release bearing, fork and push rod, and fork and fork support.

Release hub grease:

Part No. 08887-01806, RELEASE HUB GREASE or equivalent

(b) Install the fork to the release bearing.