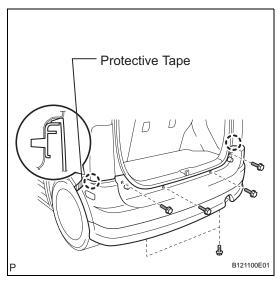

- (a) Put protective tape under the quarter panel.
- (b) Attach the clamps and connect the rear side marker light wire harness's connectors.
- (c) Connect the wire harness's connector to the vehicle body.
- (d) Attach the 2 claws and install the bumper cover with the 6 bolts.