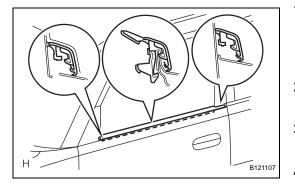

## INSTALLATION

HINT:

- Use the same procedures for the RH side and LH side.
- The procedures listed below are for the LH side.
- 1. INSTALL FRONT DOOR GLASS WEATHERSTRIP ASSEMBLY OUTER LH
  - (a) Attach the claws to install the weatherstrip as shown in the illustration.
- 2. INSTALL OUTER REAR VIEW MIRROR SUB-ASSEMBLY LH (See page MI-8)
- 3. INSTALL FRONT DOOR TRIM BOARD SUB-ASSEMBLY LH (See page ED-18)
- 4. INSTALL POWER WINDOW REGULATOR MASTER SWITCH ASSEMBLY (See page ED-16)
- 5. INSTALL DOOR PULL HANDLE (See page ED-18)
- 6. INSTALL FRONT DOOR LOWER FRAME BRACKET GARNISH LH (See page ED-19)
- 7. CONNECT CABLE TO NEGATIVE BATTERY TERMINAL