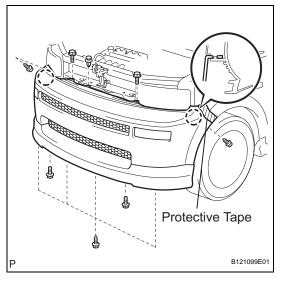

## HINT:

A bolt without a torque specification is shown in the standard bolt chart (see page SS-2).

- 1. INSTALL FRONT BUMPER REINFORCEMENT
  - (a) Install the reinforcement with the 4 nuts.
- 2. INSTALL FRONT BUMPER COVER
  - (a) Put protective tape under the front fender.
  - (b) Attach the 2 claws to install the bumper cover.
  - (c) Install the 4 bolts, 6 screws and clip.