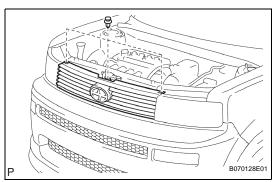

#### 5. INSTALL RADIATOR GRILLE

(a) Install the radiator grille with the 3 clips.