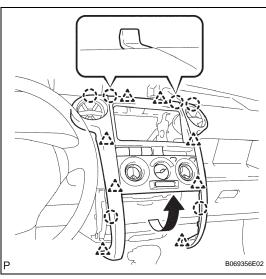

# 8. INSTALL INSTRUMENT CLUSTER FINISH PANEL CENTER

(a) Attach the 8 clips and 6 claws to install the instrument cluster finish panel.

(b) Install the 2 screws.

### 14. INSTALL INSTRUMENT CLUSTER FINISH PANEL

- (a) Attach the 7 claws and 2 clips to install the instrument cluster finish panel.
- (b) Install the clip.

B069351E04