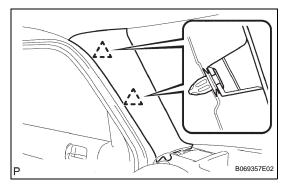

#### 4. INSTALL FRONT PILLAR GARNISH LH

(a) Attach the 2 clips to install the front pillar garnish.

# 5. INSTALL FRONT PILLAR GARNISH RH HINT:

Use the same procedures for the RH side and LH side.