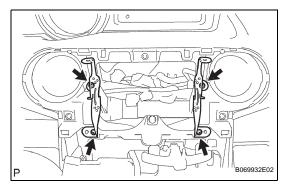

#### 6. INSTALL NO. 1 RADIO BRACKET

(a) Install the radio bracket with the 2 screws.

### 7. INSTALL NO. 2 RADIO BRACKET

(a) Install the radio bracket with the 2 screws.