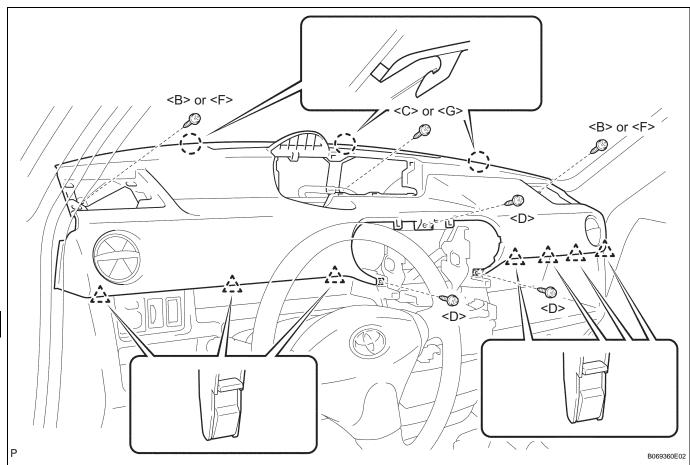

### 1. INSTALL INSTRUMENT PANEL SUB-ASSEMBLY

- (a) Install the instrument panel.
- (b) Connect the connectors.
- (c) Attach the 7 clips and 3 claws.
- (d) Install the 6 screws.

- (e) Install the bolt.
- 2. CONNECT PASSENGER AIRBAG CONNECTOR

#### 4. INSTALL FRONT PILLAR GARNISH LH

(a) Attach the 2 clips to install the front pillar garnish.

# 5. INSTALL FRONT PILLAR GARNISH RH HINT:

Use the same procedures for the RH side and LH side.