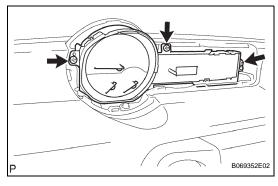

#### 13. INSTALL COMBINATION METER ASSEMBLY

- (a) Connect the connector.
- (b) Install the combination meter with the 3 screws.