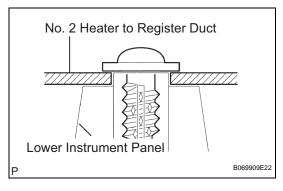

Using nippers, cut the boss off, as shown in the illustration.

(b) Using a screw, install the No. 2 heater to register duct.

4. INSTALL FUSE BOX OPENING COVER

- 5. INSTALL INSTRUMENT PANEL REINFORCEMENT
  - (a) Install the No. 1 instrument panel with the nut.