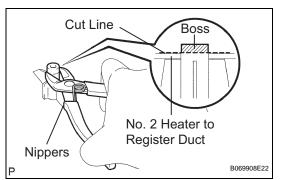

Using nippers, cut the boss off, as shown in the illustration.

(b) Using a screw, install the No. 2 heater to register duct.

4. INSTALL FUSE BOX OPENING COVER

- 5. INSTALL INSTRUMENT PANEL REINFORCEMENT
  - (a) Install the No. 1 instrument panel with the nut.