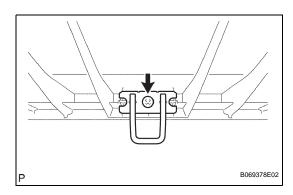

## **REASSEMBLY**

- I. INSTALL INSTRUMENT PANEL HOLE COVER
- 2. INSTALL INSTRUMENT PANEL BRACKET SUB-ASSEMBLY CENTER
  - (a) Install the instrument panel bracket center with the screw.

(a) Only when replacing the lower instrument panel with a new one: