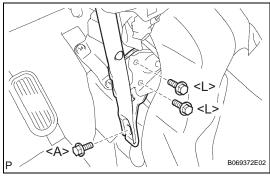

(f) Install the bolt.

- (g) Connect the connector.
- (h) Install the door control receiver.
- (i) Install the screw.

IΡ

IΡ

(j) Install the No. 1 instrument panel mounting bracket with the bolt.

(k) Install the 3 bolts

(I) Install the clip.

(m) Install the 3 bolts.

- (n) Install the 3 bolts.
- 2. INSTALL ANTENNA CORD SUB-ASSEMBLY
- 3. INSTALL STEERING COLUMN ASSEMBLY (See page SR-12)
- 4. INSTALL STEERING INTERMEDIATE SHAFT ASSEMBLY (See page SR-12)
- 5. CONNECT STEERING INTERMEDIATE SHAFT ASSEMBLY (See page SR-12)