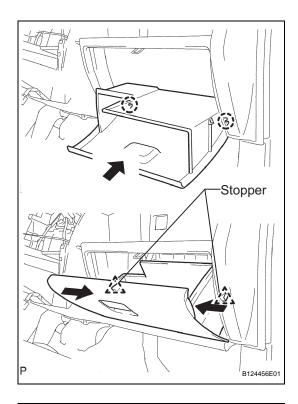

- 6. INSTALL STEERING COLUMN HOLE COVER PLATE (See page SR-12)
- 7. CONNECT FLOOR SHIFT PARKING LOCK CABLE ASSEMBLY (for Automatic Transaxle)
- 8. INSTALL GLOVE COMPARTMENT DOOR ASSEMBLY

(a) Push in the sides of the glove compartment door, as indicated by the arrows in the illustration. Then close the door to engage it to the 2 stoppers.