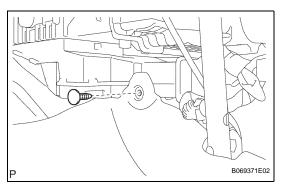

(f) Install the bolt.

- (g) Connect the connector.
- (h) Install the door control receiver.
- (i) Install the screw.

IΡ

IΡ

(j) Install the No. 1 instrument panel mounting bracket with the bolt.

(k) Install the 3 bolts

(I) Install the clip.

(m) Install the 3 bolts.

- (n) Install the 3 bolts.
- 2. INSTALL ANTENNA CORD SUB-ASSEMBLY
- 3. INSTALL STEERING COLUMN ASSEMBLY (See page SR-12)
- 4. INSTALL STEERING INTERMEDIATE SHAFT ASSEMBLY (See page SR-12)
- 5. CONNECT STEERING INTERMEDIATE SHAFT ASSEMBLY (See page SR-12)