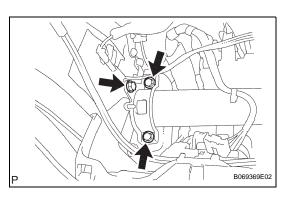

(f) Install the bolt.

- (g) Connect the connector.
- (h) Install the door control receiver.
- (i) Install the screw.

IΡ

IΡ

(j) Install the No. 1 instrument panel mounting bracket with the bolt.

(k) Install the 3 bolts

(I) Install the clip.

(m) Install the 3 bolts.

- (n) Install the 3 bolts.
- 2. INSTALL ANTENNA CORD SUB-ASSEMBLY
- 3. INSTALL STEERING COLUMN ASSEMBLY (See page SR-12)
- 4. INSTALL STEERING INTERMEDIATE SHAFT ASSEMBLY (See page SR-12)
- 5. CONNECT STEERING INTERMEDIATE SHAFT ASSEMBLY (See page SR-12)