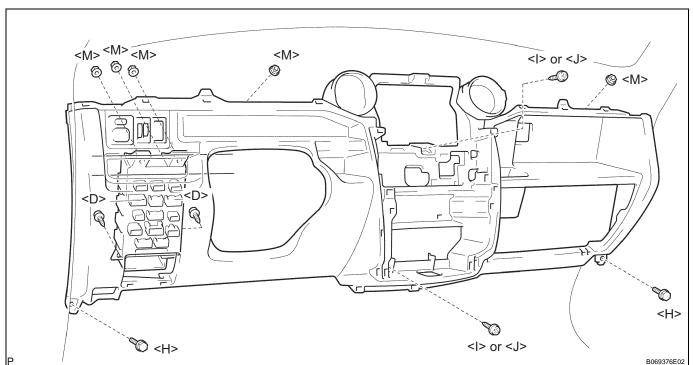

## 1. INSTALL LOWER INSTRUMENT PANEL ASSEMBLY

- (a) Connect the connectors.
- (b) Install the instrument panel.
- (c) Install the instrument panel junction block assembly with the 2 screws and 3 nuts.
- (d) Install the 2 bolts, 2 nuts and 2 screws.
- (e) Connect the hood lock control cable.

(f) Install the bolt.

- (g) Connect the connector.
- (h) Install the door control receiver.
- (i) Install the screw.

IΡ

IΡ

(j) Install the No. 1 instrument panel mounting bracket with the bolt.

(k) Install the 3 bolts

(I) Install the clip.

(m) Install the 3 bolts.

- (n) Install the 3 bolts.
- 2. INSTALL ANTENNA CORD SUB-ASSEMBLY
- 3. INSTALL STEERING COLUMN ASSEMBLY (See page SR-12)
- 4. INSTALL STEERING INTERMEDIATE SHAFT ASSEMBLY (See page SR-12)
- 5. CONNECT STEERING INTERMEDIATE SHAFT ASSEMBLY (See page SR-12)