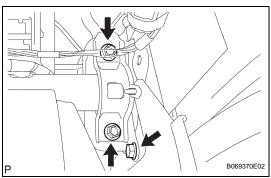

(f) Install the bolt.

- (g) Connect the connector.
- (h) Install the door control receiver.
- (i) Install the screw.

IΡ

IΡ

(j) Install the No. 1 instrument panel mounting bracket with the bolt.

(k) Install the 3 bolts

(I) Install the clip.

(m) Install the 3 bolts.

- (n) Install the 3 bolts.
- 2. INSTALL ANTENNA CORD SUB-ASSEMBLY
- 3. INSTALL STEERING COLUMN ASSEMBLY (See page SR-12)
- 4. INSTALL STEERING INTERMEDIATE SHAFT ASSEMBLY (See page SR-12)
- 5. CONNECT STEERING INTERMEDIATE SHAFT ASSEMBLY (See page SR-12)