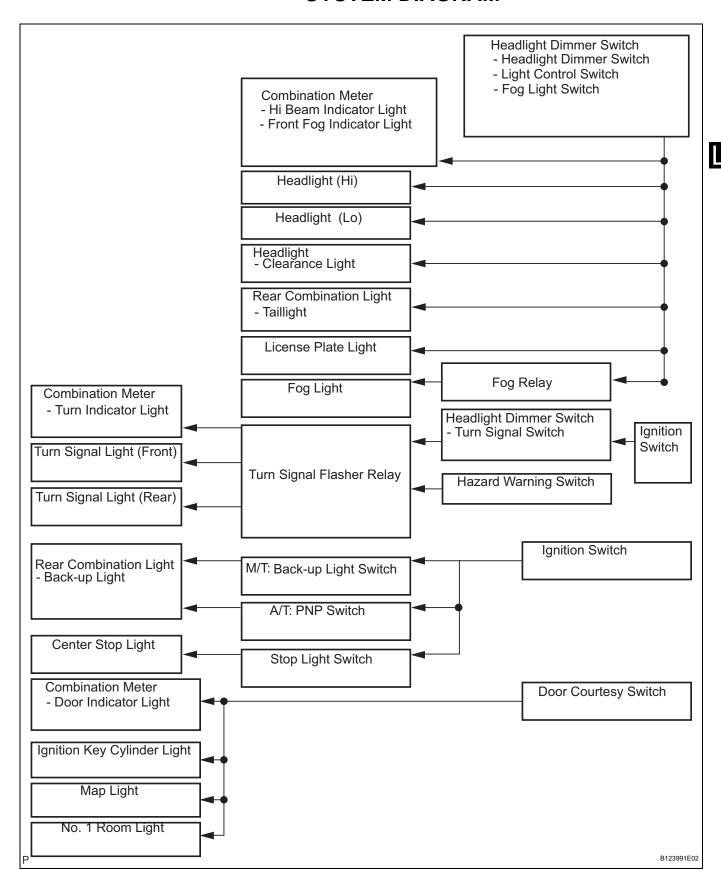

### SYSTEM DIAGRAM



## PROBLEM SYMPTOMS TABLE

#### HINT:

Use the table below to help determine the cause of the problem symptom. The potential causes of the symptoms are listed in order of probability in the "Suspected Area" column of the table. Check each symptom by checking the suspected areas in the order they are listed. Replace parts as necessary.

### Headlight and taillight

| Symptom                                                     | Suspected area                      | See page |
|-------------------------------------------------------------|-------------------------------------|----------|
| LO - Beam does not come on (One side).                      | 1. Bulb                             | -        |
|                                                             | 2. H-LP LH/H-LP LO RH fuse