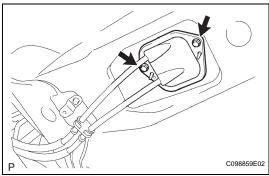

## NOTICE:

Fit the projections of the grommet into the holes of the retainer.

- (e) Install the retainer to the floor with the 2 bolts. Torque: 5.0 N\*m (51 kgf\*cm, 44 in.\*lbf)
- (f) Connect the transmission control cable to the shift lever retainer.