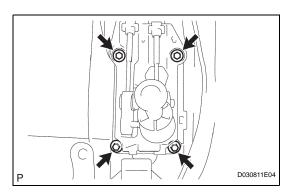

## 2. **INSTALL FLOOR SHIFT LEVER ASSEMBLY**

(a) Install the floor shift lever with the 4 bolts. Torque: 12 N\*m (120 kgf\*cm, 9 ft.\*lbf)

- (b) Connect the wire harness.
- **INSTALL REAR CONSOLE BOX ASSEMBLY** 3.
  - (a) Install the rear console box (see page IP-30).
- **INSTALL SHIFT LEVER KNOB SUB-ASSEMBLY** 4.
  - (a) Install the shift lever knob (see page IP-30).
- **INSTALL FRONT NO.1 FLOOR HEAT INSULATOR** 5. Torque: 5.5 N\*m (56 kgf\*cm, 49 in.\*lbf)