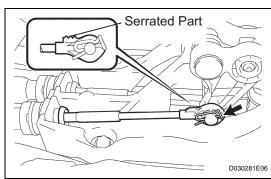

- (g) Connect the end of the transmission control shift cable to the floor shift lever with the clip.
- (h) Connect the transmission select cable to the shift lever retainer.

- Connect the end of the transmission control select cable to the floor shift lever with the clip. **NOTICE:** 
  - The serrated part of the select cable point should face upward when the select cable point is connected.
  - The clip should be inserted in the direction shown in the illustration.
- Connect the 2 cable ends to the transaxle with the 2 washers and 2 clips.
- (k) Install 2 new clips to the control cable bracket.