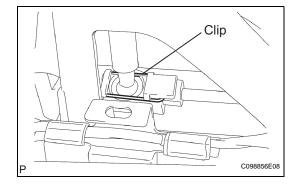

- (g) Connect the end of the transmission control shift cable to the floor shift lever with the clip.
- (h) Connect the transmission select cable to the shift lever retainer.

- Connect the end of the transmission control select cable to the floor shift lever with the clip. **NOTICE:** 
  - The serrated part of the select cable point should face upward when the select cable point is connected.
  - The clip should be inserted in the direction shown in the illustration.
- Connect the 2 cable ends to the transaxle with the 2 washers and 2 clips.
- (k) Install 2 new clips to the control cable bracket.