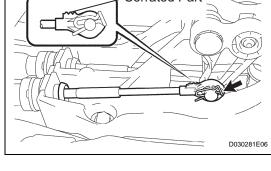

- (g) Connect the end of the transmission control shift cable to the floor shift lever with the clip.
- (h) Connect the transmission select cable to the shift lever retainer.

- Connect the end of the transmission control select cable to the floor shift lever with the clip. **NOTICE:** 
  - The serrated part of the select cable point should face upward when the select cable point is connected.
  - The clip should be inserted in the direction shown in the illustration.
- Connect the 2 cable ends to the transaxle with the 2 washers and 2 clips.
- (k) Install 2 new clips to the control cable bracket.