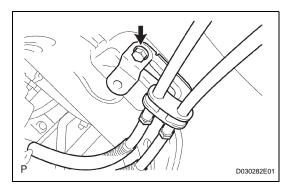

- (I) Remove the bolt and clamp.
- (m) Pull out the transmission control select cable and transmission control shift cable through the floor hole.

## 1. INSTALL TRANSMISSION CONTROL CABLE ASSEMBLY

- (a) Install the clamp with the bolt.
  - Torque: 5.0 N\*m (51 kgf\*cm, 44 in.\*lbf)
- (b) Insert the transmission control select cable and transmission control shift cable through the floor hole and retainer.
- (c) Install the transmission control select cable to the grommet.
- (d) Install the retainer on the grommet.