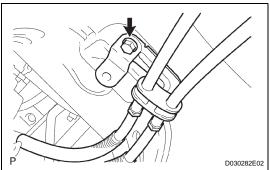

## 1. INSTALL TRANSMISSION CONTROL CABLE ASSEMBLY

- (a) Install the clamp with the bolt.
  - Torque: 5.0 N\*m (51 kgf\*cm, 44 in.\*lbf)
- (b) Insert the transmission control select cable and transmission control shift cable through the floor hole and retainer.
- (c) Install the transmission control select cable to the grommet.
- (d) Install the retainer on the grommet.

## NOTICE:

Fit the projections of the grommet into the holes of the retainer.

- (e) Install the retainer to the floor with the 2 bolts. Torque: 5.0 N\*m (51 kgf\*cm, 44 in.\*lbf)
- (f) Connect the transmission control cable to the shift lever retainer.