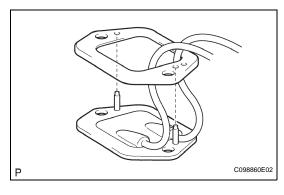

## 1. INSTALL TRANSMISSION CONTROL CABLE ASSEMBLY

- (a) Install the clamp with the bolt.
  - Torque: 5.0 N\*m (51 kgf\*cm, 44 in.\*lbf)
- (b) Insert the transmission control select cable and transmission control shift cable through the floor hole and retainer.
- (c) Install the transmission control select cable to the grommet.
- (d) Install the retainer on the grommet.

## NOTICE:

Fit the projections of the grommet into the holes of the retainer.

- (e) Install the retainer to the floor with the 2 bolts. Torque: 5.0 N\*m (51 kgf\*cm, 44 in.\*lbf)
- (f) Connect the transmission control cable to the shift lever retainer.