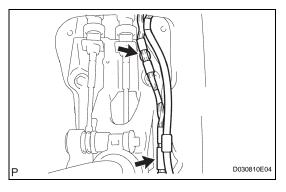

- (I) Remove the bolt and clamp.
- (m) Pull out the transmission control select cable and transmission control shift cable through the floor hole.

## 1. INSTALL TRANSMISSION CONTROL CABLE ASSEMBLY

- (a) Install the clamp with the bolt.
  - Torque: 5.0 N\*m (51 kgf\*cm, 44 in.\*lbf)
- (b) Insert the transmission control select cable and transmission control shift cable through the floor hole and retainer.
- (c) Install the transmission control select cable to the grommet.
- (d) Install the retainer on the grommet.