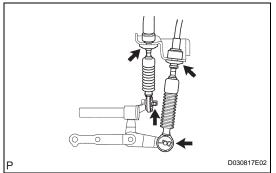

- (g) Connect the end of the transmission control shift cable to the floor shift lever with the clip.
- (h) Connect the transmission select cable to the shift lever retainer.

- Connect the end of the transmission control select cable to the floor shift lever with the clip. **NOTICE:** 
  - The serrated part of the select cable point should face upward when the select cable point is connected.
  - The clip should be inserted in the direction shown in the illustration.
- Connect the 2 cable ends to the transaxle with the 2 washers and 2 clips.
- (k) Install 2 new clips to the control cable bracket.