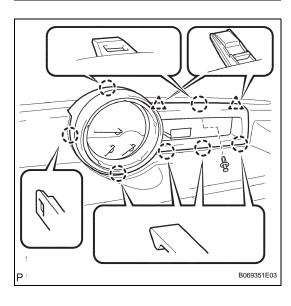

#### 1. INSTALL COMBINATION METER ASSEMBLY

- (a) Connect the connector and install the combination meter.
- (b) Install the 3 screws.

## 2. INSTALL INSTRUMENT CLUSTER FINISH PANEL

- (a) Attach the 7 claws and 2 clips to install the instrument cluster finish panel.
- (b) Install the clip.

B069352