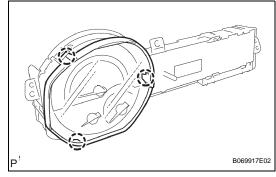

## 1. INSTALL NO. 1 COMBINATION METER COVER

(a) Attach the 6 claws to install the combination meter cover.

#### 2. INSTALL COMBINATION METER GLASS

(a) Attach the 3 claws to install the combination meter glass.