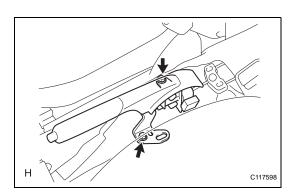

## **INSTALLATION**

- 1. INSTALL PARKING BRAKE SWITCH ASSEMBLY
  - (a) Install the parking brake switch with the screw.
- 2. INSTALL PARKING BRAKE LEVER SUB-ASSEMBLY
  - (a) Connect the parking brake pull rod to the lever.
  - (b) Install the parking brake lever with the 2 bolts.

    Torque: 13 N\*m (127 kgf\*cm, 9 ft.\*lbf)
  - (c) Connect the parking brake switch connector.
- 3. INSTALL NO. 1 WIRE ADJUSTING NUT
  - (a) Install the wire adjusting nut and lock nut. Torque: 5.4 N\*m (55 kgf\*cm, 48 in.\*lbf)
- 4. INSTALL REAR CONSOLE BOX ASSEMBLY (See page IP-30)
- 5. INSTALL CONSOLE BOX CARPET
- 6. INSTALL REAR CONSOLE BOX COVER
- 7. INSTALL STEREO JACK ADAPTER ASSEMBLY
- 8. INSTALL SHIFT LEVER KNOB SUB-ASSEMBLY (for Manual Transaxie)
- 9. CHECK PARKING BRAKE LEVER TRAVEL (See page PB-1)
- 10. ADJUST PARKING BRAKE LEVER TRAVEL (See page PB-1)