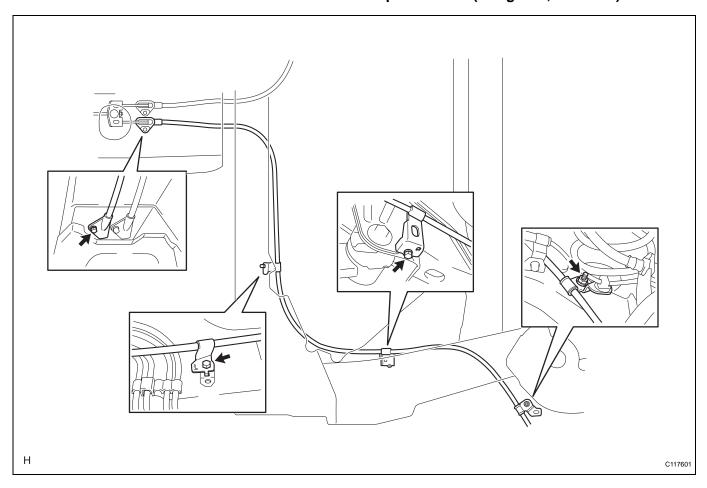

## 1. INSTALL NO. 3 PARKING BRAKE CABLE ASSEMBLY

- (a) Connect the parking brake cable to the parking brake equalizer.
- (b) Install the parking brake cable to the body with the nut and 3 bolts.

Torque: 5.4 N\*m (55 kgf\*cm, 48 in.\*lbf)

## 2. CONNECT NO. 3 PARKING BRAKE CABLE ASSEMBLY

- (a) Connect the parking brake cable to the backing plate with the bolt.
  - Torque: 7.8 N\*m (80 kgf\*cm, 69 in.\*lbf)
- 3. APPLY HIGH TEMPERATURE GREASE (See page BR-34)
- 4. INSTALL REAR BRAKE SHOE (See page BR-35)
- 5. INSTALL REAR BRAKE AUTOMATIC ADJUST LEVER LH (See page BR-35)
- 6. INSTALL PARKING BRAKE SHOE STRUT LH (See page BR-35)