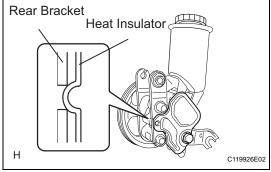

## 2. INSTALL REAR VANE PUMP STAY

(a) Install the rear stay to the rear housing, as shown in the illustration.

(b) Install the heat insulator and rear stay with the bolt.

Torque: 44 N\*m (449 kgf\*cm, 32 ft.\*lbf)

NOTICE:

Install the heat insulator by pressing its projection into a hole in the rear bracket, as shown in the illustration.