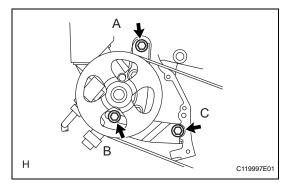

## NOTICE:

When installing, coat the parts indicated by arrows with power steering fluid (see page PS-6).

(a) Temporarily install the vane pump with bolt A. HINT:

After adjusting the V belt tension, torque the bolt.

(b) Install the adjusting strut with bolt B.

Torque: 44 N\*m (449 kgf\*cm, 32 ft.\*lbf)

(c) Temporarily install bolt C.

HINT:

After adjusting the V belt tension, torque the bolt.