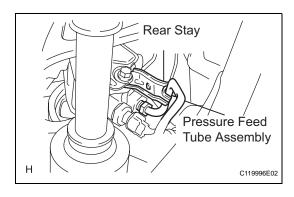

## 3. CONNECT PRESSURE FEED TUBE ASSEMBLY

(a) Using SST, connect the pressure feed tube.

Torque: 41 N\*m (414 kgf\*cm, 30 ft.\*lbf) SST 09023-12701

HINT:

- Use a torque wrench with a fulcrum length of 345 mm (13.58 in.).
- This torque value is effective when SST is parallel to a torque wrench.

- (b) Check that the pressure feed tube is properly installed to the rear stay.
- (c) Connect the return hose with the clip. **NOTICE:** 
  - Take care not to spill fluid on the V belt.
- (d) Connect the oil pressure sensor connector.
- 4. ADJUST VANE PUMP V BELT (See page EM-7)
- 5. INSPECT DRIVE BELT DEFLECTION AND TENSION (See page EM-6)
- 6. ADD POWER STEERING FLUID
  - (a) Add power steering fluid (see page PS-2).
- 7. BLEED AIR FROM POWER STEERING SYSTEM
  - (a) Bleed air from the power steering system (see page PS-2).
- 8. CHECK FOR POWER STEERING FLUID LEAKS
- 9. INSTALL ENGINE UNDER COVER RH
- 10. INSTALL FRONT WHEEL RH
  Torque: 103 N\*m (1,050 kgf\*cm, 76 ft.\*lbf)
- 11. CHECK POWER STEERING FLUID LEVEL IN RESERVOIR (See page PS-3)
- 12. INSTALL VANE PUMP OIL RESERVOIR COVER
- 13. INSTALL COWL PANEL SUB-ASSEMBLY
- 14. INSTALL WINDSHIELD WIPER LINK ASSEMBLY (See page WW-10)
- 15. INSTALL COWL TOP VENTILATOR LOUVER LH (See page WW-11)
- 16. INSTALL COWL TOP VENTILATOR LOUVER RH (See page WW-11)
- 17. INSTALL HOOD TO COWL TOP SEAL (See page WW-11)
- 18. INSTALL FRONT WIPER ARM AND BLADE ASSEMBLY LH (See page WW-11)
- 19. INSTALL FRONT WIPER ARM AND BLADE ASSEMBLY RH (See page WW-12)