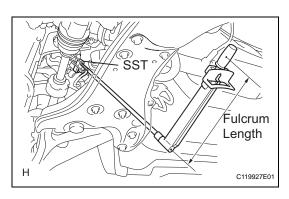

## 3. CONNECT PRESSURE FEED TUBE ASSEMBLY

(a) Using SST, connect the pressure feed tube.

Torque: 41 N\*m (414 kgf\*cm, 30 ft.\*lbf) SST 09023-12701

HINT:

- Use a torque wrench with a fulcrum length of 345 mm (13.58 in.).
- This torque value is effective when SST is parallel to a torque wrench.