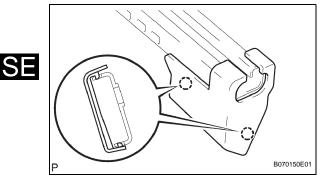

## INSTALLATION

HINT:

- Use the same procedures for the RH side and LH side.
- The procedures listed below are for the LH side.
- 1. INSTALL FRONT SEAT ASSEMBLY
  - (a) Place the seat in the cabin. **NOTICE:**

## Be careful not to damage the vehicle body.

- (b) Connect the connectors under the seat.
- (c) Tighten the 4 bolts.Torque: 37 N\*m (375 kgf\*cm, 27 ft.\*lbf)

## 2. INSTALL SEAT TRACK OUTER COVER LH

(a) Attach the 4 claws to install the seat track outer cover.





- 3. INSTALL SEAT TRACK BRACKET COVER INNER LH
  - (a) Attach the 2 claws to install the seat track bracket cover.
- 4. CONNECT CABLE TO NEGATIVE BATTERY TERMINAL