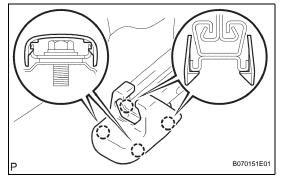

## 2. INSTALL SEAT TRACK OUTER COVER LH

(a) Attach the 4 claws to install the seat track outer cover.

- 3. INSTALL SEAT TRACK BRACKET COVER INNER LH
  - (a) Attach the 2 claws to install the seat track bracket cover.
- 4. CONNECT CABLE TO NEGATIVE BATTERY TERMINAL