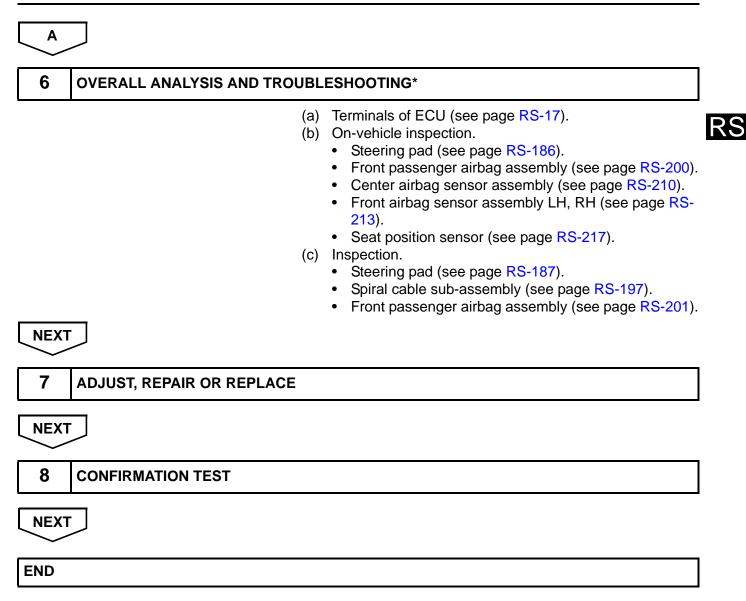

#### Standard voltage:

11 to 14 V

If the voltage is below 11 V, recharge or replace the battery before proceeding.

NEXT

(a) Refer to check operation (see page RS-21).

NEXT

| 4 | CHECK FOR DTC* |                                                                                           |
|---|----------------|-------------------------------------------------------------------------------------------|
|   |                | <ul> <li>(a) Check for DTCs and note any codes that are output (sepage RS-21).</li> </ul> |
|   |                | (b) Delete the DTC.                                                                       |
|   |                | (c) Recheck for DTCs. Based on the DTC output above, t                                    |