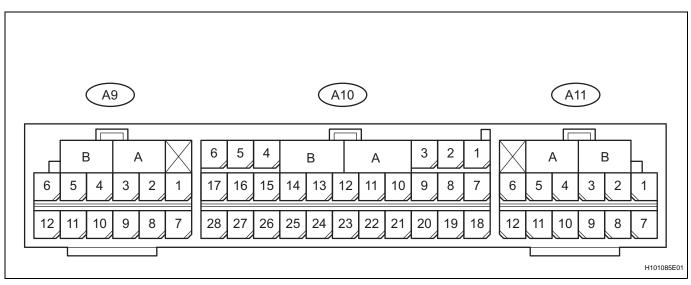

# **TERMINALS OF ECU**

### 1. CENTER AIRBAG SENSOR ASSEMBLY

| Terminal No. | Terminal Symbol | Destination                                        |  |
|--------------|-----------------|----------------------------------------------------|--|
| A            | -               | (Electrical connector check mechanism)             |  |
| В            | -               | (Electrical connector check mechanism)             |  |
| A10-3        | LA              | Combination meter assembly (SRS warning light)     |  |
| A10-5        | IG2             | AM2 fuse                                           |  |
| A10-7        | P2-             | Front passenger airbag assembly (front             |  |
| A10-8        | P2+             | passenger side squib, 2nd step)                    |  |
| A10-9        | +SR             | Front airbag sensor RH                             |  |
| A10-10       | P+              | Front passenger airbag assembly (front             |  |
| A10-11       | P-              | passenger side squib)                              |  |
| A10-12       | SIL             | DLC3                                               |  |
| A10-13       | D-              | Stooring and (driver side equilib)                 |  |
| A10-14       | D+              | Steering pad (driver side squib)                   |  |
| A10-15       | +SL             | Front airbag sensor LH                             |  |
| A10-16       | D2+             | Otanian and (district of the small of the state of |  |
| A10-17       | D2-             | Steering pad (driver side squib, 2nd step)         |  |
| A10-19       | TC              | DLC3                                               |  |
| A10-20       | -SR             | Front airbag sensor RH                             |  |
| A10-23       | GSW2            | ECM                                                |  |
| A10-26       | -SL             | Front airbag sensor LH                             |  |
| A10-27       | E1              | Ground                                             |  |
| A10-28       | E2              |                                                    |  |
| A9-1         | PL-             | Front seat outer belt assembly LH (Squib)          |  |
| A9-2         | PL+             |                                                    |  |
| A9-3         | LSP+            | Seat position sensor                               |  |
| A9-7         | LBE-            | Front seat inner belt assembly                     |  |
| A9-8         | LSP-            | Seat position sensor                               |  |
| A9-11        | LBE+            | Font seat inner belt assembly                      |  |
| A11-5        | PR+             | Front seat outer belt assembly RH (Squib)          |  |
| A11-6        | PR-             |                                                    |  |
| A11-8        | RBE+            | Front seat inner belt assembly RH                  |  |
| A11-12       | RBE-            |                                                    |  |