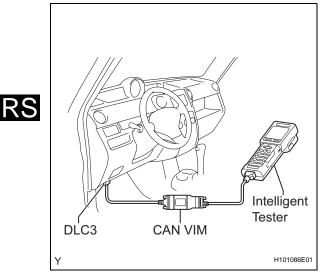

## CHECK MODE PROCEDURE

- 1. CHECK MODE (SIGNAL CHECK)
  - (a) Connect the intelligent tester (with CAN VIM) to the DLC3.
  - (b) Turn the ignition switch ON.
  - (c) Select the Signal Check, and check using the intelligent tester. HINT:
    - Check mode is more sensitive to malfunctions than normal mode.
    - If the normal system code is output in normal mode even when a sensor signal malfunction is suspected, perform the inspection in check mode.