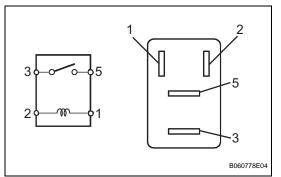

#### 2. INSPECT DEFOGGER RELAY

(a) Measure the resistance of the relay. **Standard resistance** 

| Tester Connection | Specified Condition                                                     |
|-------------------|-------------------------------------------------------------------------|
| 3 - 5             | 10 k $\Omega$ or higher                                                 |
|                   | Below 1 $\Omega$ (when battery voltage is applied to terminals 1 and 2) |