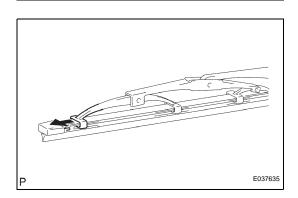

## HINT:

E059361E08

- Use the same procedures for the RH side and LH side.
- The procedures listed below are for the LH side.

(a) Install the 2 wiper rubber backing plates on the wiper rubber.

## NOTICE:

Be sure to install the wiper rubber backing plates in the correct direction.

Curved

- (b) Install the wiper rubber so that the head part (longer side) of the wiper rubber faces the arm axle side. NOTICE:
  - Push in the front wiper blade into the grooves of the wiper rubber to engage them completely.
  - Put back the wiper arm of the passenger side before putting back the driver side wiper arm.