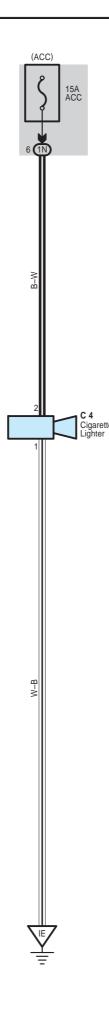

# O : Parts Location

|   | Code | Code See Page |  | See Page | Code | See Page |
|---|------|---------------|--|----------|------|----------|
| I | C4   | 30            |  |          |      |          |

### : Junction Block and Wire Harness Connector

| Code | See Page | Junction Block and Wire Harness (Connector Location)                |  |
|------|----------|---------------------------------------------------------------------|--|
| 1N   | 25       | Instrument Panel Wire and Instrument Panel J/B (Lower Finish Panel) |  |

#### : Ground Points

| Code | See Page | Ground Points Location |
|------|----------|------------------------|
| IE   | 35       | Left Kick Panel        |