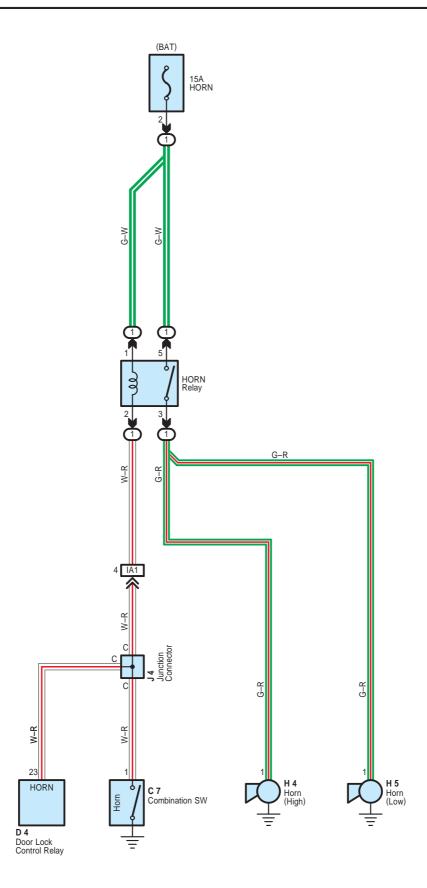

## O : Parts Location

| Code | See Page | Code | See Page | Code | See Page |
|------|----------|------|----------|------|----------|
| C7   | 30       | H4   | 28       | J4   | 31       |
| D4   | 30       | H5   | 28       |      |          |

## : Relay Blocks

| Code | See Page | Relay Blocks (Relay Block Location)       |  |
|------|----------|-------------------------------------------|--|
| 1    | 22       | Engine Room R/B (Engine Compartment Left) |  |

## : Connector Joining Wire Harness and Wire Harness

| Code | See Page | Joining Wire Harness and Wire Harness (Connector Location)                    |  |
|------|----------|-------------------------------------------------------------------------------|--|
| IA1  | 35       | Engine Room Main Wire and Instrument Panel Wire (Behind the Reinforcement LH) |  |