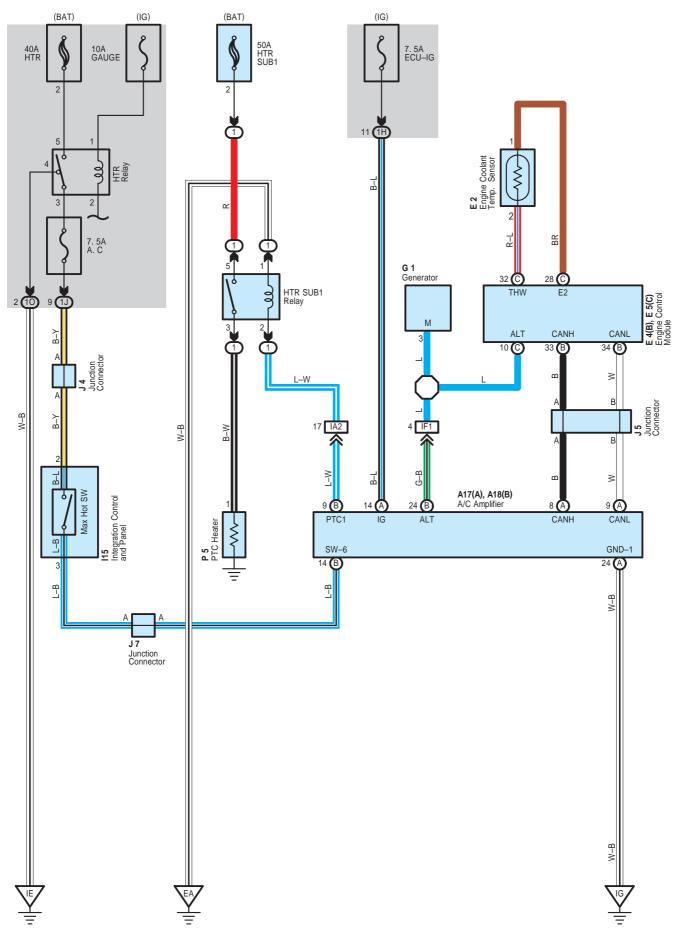

### **System Outline**

When all of the following conditions are met, the PTC heater operates.

- \* The engine coolant temp. has reached the specified temperature.
- \* The engine RPM has exceeded the specified RPM for more than 5 seconds continuously.
- \* The max hot SW is on.

If any of the above conditions change, the PTC heater stops. The PTC heater is turned on/off according to the generator's charge/discharge condition.

#### : Parts Location

| Code |   | See Page | Code |   | See Page | Code | See Page |
|------|---|----------|------|---|----------|------|----------|
| A17  | Α | 30       | E5   | С | 30       | J5   | 31       |
| A18  | В | 30       | G    | 1 | 28       | J7   | 31       |
| E2   |   | 28       | I1   | 5 | 30       | P5   | 31       |
| E4   | В | 30       | J    | 4 | 31       |      |          |

### : Relay Blocks

| Code | See Page | Relay Blocks (Relay Block Location)       |  |
|------|----------|-------------------------------------------|--|
| 1    | 22       | Engine Room R/B (Engine Compartment Left) |  |

## : Junction Block and Wire Harness Connector

| Code | See Page | Junction Block and Wire Harness (Connector Location)                |
|------|----------|---------------------------------------------------------------------|
| 1H   |          |                                                                     |
| 1J   | 25       | Instrument Panel Wire and Instrument Panel J/B (Lower Finish Panel) |
| 10   |          |                                                                     |

### : Connector Joining Wire Harness and Wire Harness

|                                                                                  | Code | See Page | Joining Wire Harness and Wire Harness (Connector Location)                    |
|----------------------------------------------------------------------------------|------|----------|-------------------------------------------------------------------------------|
| IA2 35 Engine Room Main Wire and Instrument Panel Wire (Behind the Reinforcement |      | 35       | Engine Room Main Wire and Instrument Panel Wire (Behind the Reinforcement LH) |
| Ī                                                                                | IF1  | 35       | Engine Wire and Instrument Panel Wire (Behind the Glove Box)                  |

# : Ground Points

| Code | See Page | Ground Points Location   |
|------|----------|--------------------------|
| EA   | 34       | Front Right Fender Apron |
| IE   | 35       | Left Kick Panel          |
| IG   | 35       | Right Kick Panel         |