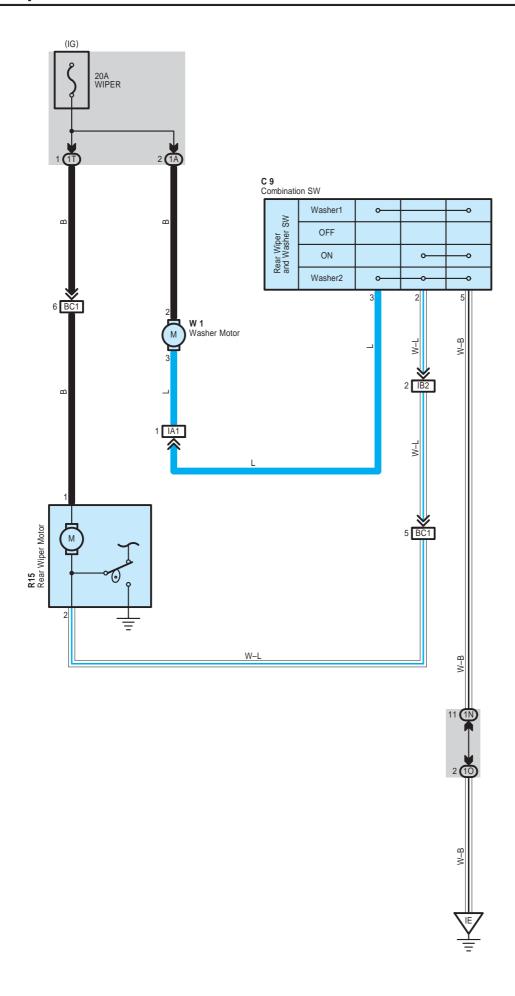

#### **System Outline**

When the ignition SW is turned on, current flows to TERMINAL 2 of the washer motor, TERMINAL 1 of the rear wiper motor through the WIPER fuse.

#### 1. Rear Wiper Normal Operation

With the ignition SW turned on and rear wiper and washer SW turned to ON position, current flows to TERMINAL 1 of the rear wiper motor to TERMINAL 2 of the rear wiper and washer SW to TERMINAL 5 to GROUND. Causing the rear wiper motor operated.

### 2. Washer Operation

With the ignition SW turned on and the rear wiper and washer SW turned to ON position, when the wiper SW is turned further (ON+ washer position), current flows to TERMINAL 2 of the washer motor to TERMINAL 3 to TERMINAL 3 of the rear wiper and washer SW to TERMINAL 5 to GROUND so that the washer motor rotates and the window washer emits a water, only while the switch is fully turned.

When the wiper SW is off and then turned to washer position (Wiper off side), only the washer operates.