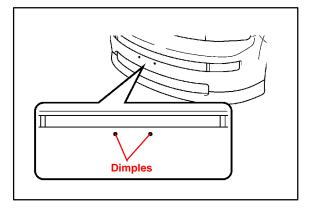

## Installation Procedure

- 1. Align the holes on the license plate to the dimples on the front bumper.
- 2. Install two (2) self–tapping screws through the license plate and into the front bumper at the dimples.

## NOTF:

- Do <u>NOT</u> drill holes into the bumper.
- Do NOT overtighten the screws.

Use self–tapping screws of a non–corroding type with the following dimensions:

Nominal Length: 18.0 mm (0.71 in.)

Diameter: 6.0 mm (0.24 in.)