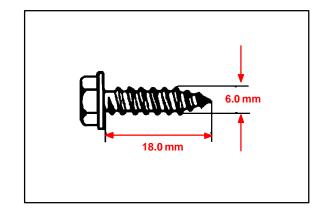

## NOTF:

- Do <u>NOT</u> drill holes into the bumper.
- Do NOT overtighten the screws.

Use self–tapping screws of a non–corroding type with the following dimensions:

Nominal Length: 18.0 mm (0.71 in.)

Diameter: 6.0 mm (0.24 in.)